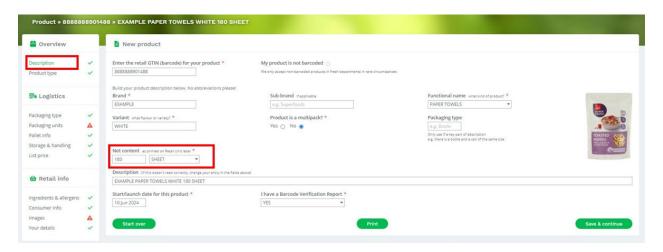

## **Guide: Updating Net contents on Foodstuffs eXchange Products.**

Use this guide to assist you adjust the net contents on Foodstuff eXchange Products for toilet paper and paper towels

If retail pack is one roll select No for Product is a multipack?