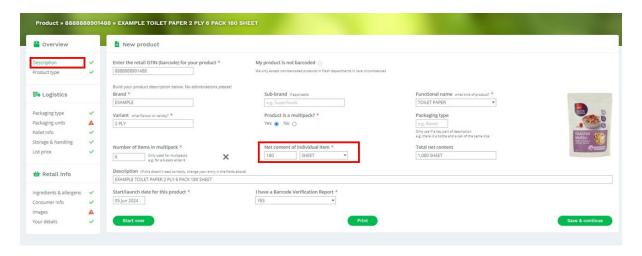

- Enter number of sheets in roll

If retail pack is more than one roll select Yes for Product is a multipack?

- Enter number of rolls and sheet count per roll