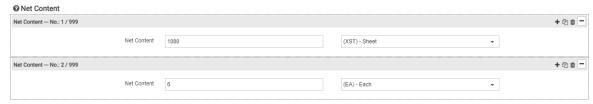

## **Guide: Updating Net contents on GS1.**

Please update as per the example below

There should be two Net Content records in the GS1 NPC.

- The first should be the total number of sheets in the pack using code XST Sheet (number of sheets per roll x number of rolls in pack)
- The second should be the number of rolls in the pack